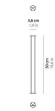

Accessories:

- Charging base - LD0810 - Charger with a 3.5/1.3 connector - LD0800CS

| CODE                             | COLOR     |                                |
|----------------------------------|-----------|--------------------------------|
| LD0800B3                         | White     |                                |
| LD0800G3                         | Dark grey |                                |
| LD0800R3                         | Rust      |                                |
|                                  |           |                                |
| DIMENSIONS AND HOLES             |           |                                |
| dimensions                       |           | 5 x 46 cm / 1,9 x 18,1 in      |
|                                  |           |                                |
| ILLUMINOTECHNICAL SPECIFICATIONS |           |                                |
| Source                           |           | LED                            |
| Туре                             |           | SMD                            |
| Power LED                        |           | 5,5 W                          |
| Total Watt                       |           | 6 W                            |
| Lumen lamp                       |           | 530 - 590 - 680 lm             |
| Colour temperature               |           | 2700 - 3350 - 4000 K           |
| IRC                              |           | >90                            |
|                                  |           |                                |
| ILLUMINOTECHNICAL SPECIFICATIONS |           |                                |
| Voltage                          |           | 220 - 240 V                    |
| Battery life                     |           | 100% - 8 hours / 6% - 58 hours |
| Charge                           |           | 3,16 A - 6 hours               |
|                                  |           |                                |