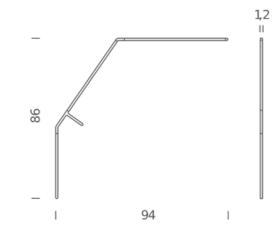

Table LED lamp in extruded aluminum with T-shaped support in polymer filled with glass fibers. Composed of a protruding matt black painted arm where the light source is located and a vertical brass counterweight. The lamp, placed freely on the edge of a surface, oscillates and moves but always returns to the horizontal position. The LED module incorporated in the arm rotates around its own axis, making the lamp versatile providing diffused direct and indirect lighting. Switching on and dimming through a proximity sensor.r.