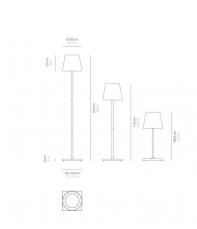

# COLLECTION

## POLDINA XXL

**FLOOR** 

### POLDINA XXL

**FLOOR** 









zafferano

LAMPES A PORTER

Poldina XXL pro is a battery-operated portable and rechargeable floor and table lamp. It is equipped with: contact charging base, dimmer touch control, light colour temperature selection function, 2700 or 3000K (dynamic white) and a 3-rod kit that allows you to adjust the height of the lamp from minimum 69 cm to maximum 150 cm.

#### Accessories:

- Multi-socket USB charger (8xUSB) LD0340RA
- Replacement battery pack BAT04703706701900

| CODE COLOR         |  |
|--------------------|--|
| LD0360B3 White     |  |
| LD0360N3 Dark grey |  |
| LD0360R3 Rust      |  |

#### DIMENSIONS AND HOLES

Dimensioni Ø 28 - h max 150cm / Ø 11- h max 59 in

#### ILLUMINOTECHNICAL SPECIFICATIONS

Source **LED** Power LED 10W Lumen lamp 510 lm

Colour temperature 2700 - 3000 K