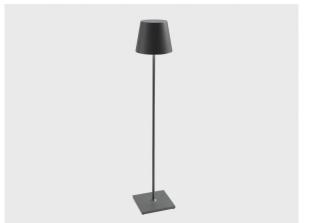

## POLDINA XXL

**FLOOR** 

### POLDINA XXL

**FLOOR** 

zafferano

LAMPES A PORTER

Poldina XXL pro is a battery-operated portable and rechargeable floor and table lamp. It is equipped with: contact charging base, dimmer touch control, light colour temperature selection function, 2700 or 3000K (dynamic white) and a 3-rod kit that allows you to adjust the height of the lamp from minimum 69 cm to maximum 150 cm.