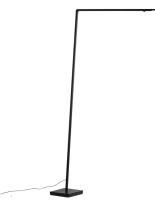

# UNTITLED READING LINEAR

Bernhard Osann

Family of table, floor and wall LED lamps in extruded matt black painted aluminum with joints for flexible and dynamic positioning of the light.

Available in the version with the linear lighting unit in polymer filled with glass fibers that rotates on itself and in the version with cylindrical spot light in aluminum. Dimmer on board located on the lamp stem.