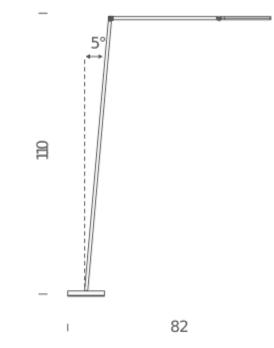

# UNTITLED READING LINEAR

Bernhard Osann

Family of table, floor and wall LED lamps in extruded matt black painted aluminum with joints for flexible and dynamic positioning of the light.

Available in the version with the linear lighting unit in polymer filled with glass fibers that rotates on itself and in the version with cylindrical spot light in aluminum. Dimmer on board located on the lamp stem.

### Structure black

Dimension: 206x15x11 cm / Gross weight: 4,5 kg Dimension: 24x20x8 cm / Gross weight: 1,5 kg

L