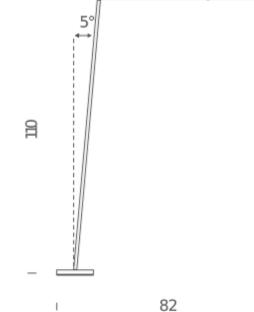

# UNTITLED READING LINEAR

Bernhard Osann

Family of table, floor and wall LED lamps in extruded matt black painted aluminum with joints for flexible and dynamic positioning of the light.

Available in the version with the linear lighting unit in polymer filled with glass fibers that rotates on itself and in the version with cylindrical spot light in aluminum. Dimmer on board located on the lamp stem.

### Structure black

Dimension: 206x15x11 cm / Gross weight: 4,5 kg Dimension: 24x20x8 cm / Gross weight: 1,5 kg

L