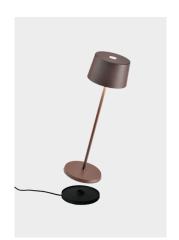

# **OLIVIA**

LED dimmable

**TABLE** 

Olivia pro is a battery-operated portable and rechargeable table lamp. It is equipped with: contact charging base, dimmer touch control and dimmer memory function which adjusts the light intensity and memorises the dimmer steps. Consequently, every time it is switched on, the light intensity will correspond to that previously set. The lamp is equipped also with a light colour temperature selection function, 2700 or 3000K (dynamic white). It is not recommended to use the lamps with gold metallic leaf, chrome metallic leaf and silver metallic leaf finish for continuous outdoor use.