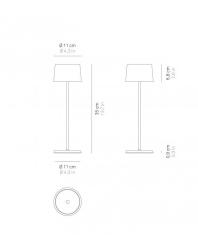

# COLLECTION

OLIVIA

**TABLE** 

# **OLIVIA**

LED dimmable

**TABLE** 









Olivia pro is a battery-operated portable and rechargeable table lamp. It is equipped with: contact charging base, dimmer touch control and dimmer memory function which adjusts the light intensity and memorises the dimmer steps. Consequently, every time it is switched on, the light intensity will correspond to that previously set. The lamp is equipped also with a light colour temperature selection function, 2700 or 3000K (dynamic white). It is not recommended to use the lamps with gold metallic leaf, chrome metallic leaf and silver metallic leaf finish for continuous outdoor use.

Contact charging base - included.

#### Accessories:

- Multi-contact charging base (max 6 pc) LD0870RP
- Multi-socket USB charger (8xUSB) LD0340RA
- Replacement battery pack BAT04703706701900

| CODE      | CO