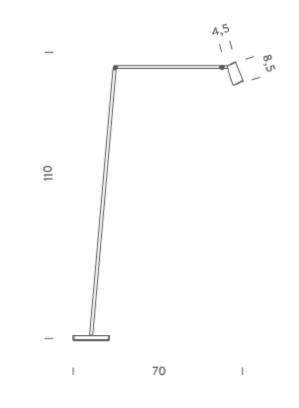

# UNTITLED READING SPOT

Bernhard Osann

Family of table, floor and wall LED lamps in extruded matt black painted aluminum with joints for flexible and dynamic positioning of the light.

Available in the version with the linear lighting unit in polymer filled with glass fibers that rotates on itself and in the version with cylindrical spot light in aluminum. Dimmer on board located on the lamp stem.

## Structure

black

Dimension: 206x15x11 cm / Gross weight: 4,5 kg Dimension: 24x20x8 cm / Gross weight: 1,5 kg