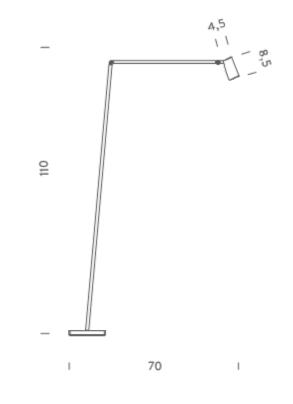

# UNTITLED READING SPOT

Bernhard Osann

Family of table, floor and wall LED lamps in extruded matt black painted aluminum with joints for flexible and dynamic positioning of the light.

Available in the version with the linear lighting unit in polymer filled with glass fibers that rotates on itself and in the version with cylindrical spot light in aluminum. Dimmer on board located on the lamp stem.

## Structure

black

Dimension: 206x15x11 cm / Gross weight: 4,5 kg Dimension: 24x20x8 cm / Gross weight: 1,5 kg