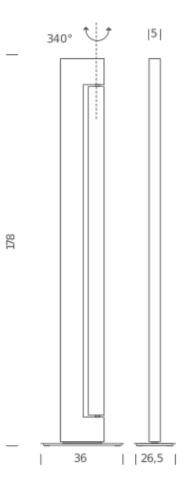

# ARA FLOOR

Ilaria Marelli

Family of floor and wall lamps, with fluorescent, LED and halogen sources depending on the version.

It is composed by two elements in extruded aluminium: depending on versions, structure is painted in white, anthracite, champagne and moka, while the rotating illuminated structure can be glossy anodized or painted matt white or anthracite.

The LED or halogen uplight source is integrated in the upper part of the structure and it creates a widespread light, while a fluorescent or LED source is integrated in the main structure for a widespread and adjustable light.