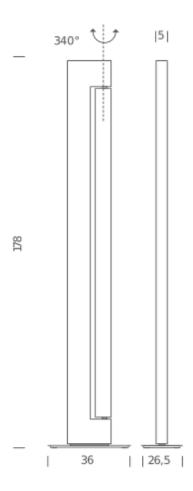

# ARA FLOOR

Ilaria Marelli

Family of floor and wall lamps, with fluorescent, LED and halogen sources depending on the version.

It is composed by two elements in extruded aluminium: depending on versions, structure is painted in white, anthracite, champagne and moka, while the rotating illuminated structure can be glossy anodized or painted matt white or anthracite.

The LED or halogen uplight source is integrated in the upper part of the structure and it creates a widespread light, while a fluorescent or LED source is integrated in the main structure for a widespread and adjustable light.