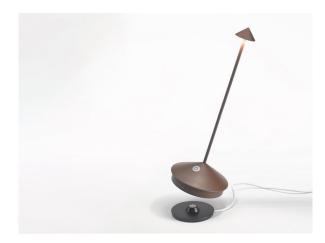

## LED dimmable **◎CE** IP54

Pina pro is a rechargeable table lamp, with contact charging base, painted aluminum body, polycarbonate diffuser and LED light source. It is equipped with a dimmer touch control and has an IP65 degree of protection which makes it suitable for both indoor and outdoor use.