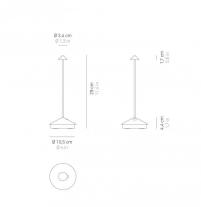

Accessories:

- Multi-contact charging base (max 6 pc) LD0350RP
  Multi-socket USB charger (8xUSB) LD0340RA
  Replacement battery pack BAT04703706701900

| CODE                             | COLOR     |                                      |
|----------------------------------|-----------|--------------------------------------|
| LD0650B3                         | White     |                                      |
| LD0650N3                         | Dark grey |                                      |
| LD0650R3                         | Rust      |                                      |
| LD0650S3                         | Sand      |                                      |
|                                  |           |                                      |
| DIMENSIONS AND HOLES             |           |                                      |
| Dimensions                       |           | Ø 10,5 x h 29 cm / Ø 4,1 x h 11,4 in |
|                                  |           |                                      |
| ILLUMINOTECHNICAL SPECIFICATIONS |           |                                      |
| Source                           |           | LED                                  |
| type                             |           | SMD                                  |
| total Watt                       |           | 2,2 W                                |
| Lumen lamp                       |           | 185 lm                               |
| Colour temperature               |           | 2700 K                               |
| CRI                              |           | >80                                  |
|                                  |           |                                      |
| ILLUMINOTECHNICAL SPECIFICATIONS |           |                                      |
| Battery life                     |           | 13h                                  |
| Driver                           |           | included                             |
| Voltage                          |           | 100-240 V                            |
| Frequency                        |           | 50-60 Hz                             |
|                                  |           |                                      |