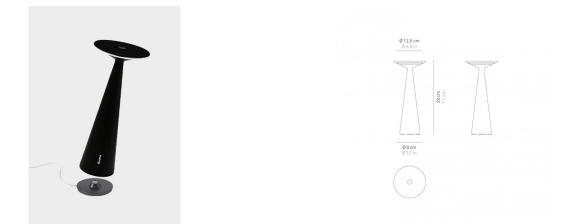

## COLLECTION

DAMA

TABLE

LED dimmable

TABLE

Dama pro is a battery-operated portable and rechargeable table lamp. It is equipped with: contact charging base, dimmer touch control and a light colour temperature selection function, 2700 or 3000K (dynamic white). Available also with a USB-a port for charging mobile devices.

Accessories:

Multi-contact charging base (max 6 pc) - LD0350RP
Multi-socket USB charger (8xUSB) - LD0340RA
Replacement battery pack BAT04703706701900

IP54

| CODE                             | COLOR                 |                                                          |  |
|----------------------------------|-----------------------|----------------------------------------------------------|--|
| LD0610B3                         | White                 |                                                          |  |
|                                  |                       |                                                          |  |
| LD0610N3                         | Black                 |                                                          |  |
|                                  |                       |                                                          |  |
| DIMENSIONS AND HOLES             |                       |                                                          |  |
| dimensions                       |                       | Ø 12,5 x h 29,1 cm / Ø 4,9 x h 11,4 in                   |  |
|                                  |                       |                                                          |  |
| ILLUMINOTECHNICAL SPECIFICATIONS |                       |                                                          |  |
| Source                           |                       | LED                                                      |  |
| type                             |                       | SMD                                                      |  |
| total watt                       |                       | 2,2 W                                                    |  |
| Lumen lamp                       |                       | 166 - 178 lm                                             |  |
| Colour temperature               |                       | 2700 - 3000 K                                            |  |
| CRI                              |                       | >80                                                      |  |
| Lamp life                        |                       | about 450 charges                                        |  |
|                                  |                       |                                                          |  |
| ILLUMINOTECH                     | INICAL SPECIFICATIONS |                                                          |  |
| Battery life                     |                       | 12h                                                      |  |
| Driver                           |                       | included                                                 |  |
| Voltage                          |                       | 220-240 V                                                |  |
| Frequency                        |                       | 50-60 Hz                                                 |  |
| battery                          |                       | lithium battery (18650/2200mAH*2) INCLUDED - REPLACEABLE |  |
|                                  |                       |                                                          |  |