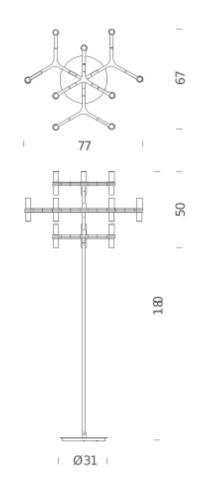

# Structure/Diffuser

white/white black/white polished/white gold painted/white

Dimension: 87x78x57 cm / Gross weight: 11,1 kg Dimension: 4x4x132 cm / Gross weight: 2,2 kg Dimension: 35x35x20 cm / Gross weight: 11 kg