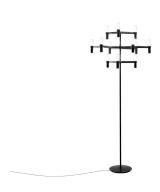

# **CROWN FLOOR**

Jehs + Laub

Floor version of the Crown family. Stem in aluminium with integrated dimmer on the cable. Available in hand polished aluminium, painted in matt white, matt black and matt gold.