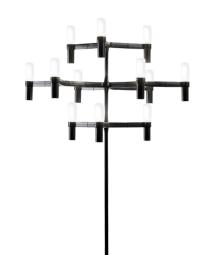

# **CROWN FLOOR**

Jehs + Laub

Floor version of the Crown family. Stem in aluminium with integrated dimmer on the cable. Available in hand polished aluminium, painted in matt white, matt black and matt gold.