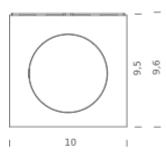

### **LAMPING**

Source LED board

Total power 2x6W

Emission up+down

Switching dimmable TRIAC

Switching dimmable TR
Tension 230V
Color temperature 2700K
Luminous flux 2x380Im
Typ CRI 85

Energy class A+

Dimensions 10x9,65x3,42 Materials aluminium