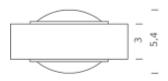

### LAMPING

Source LED Board
Total power 2x6W
Emission up+down
Switching Dimmable TRIAC

Tension 230V
Color temperature 2700K
Luminous flux 2x524lm
Typ CRI 85
Energy class A+

Dimensions 10x9,65x5,4 Materials aluminium