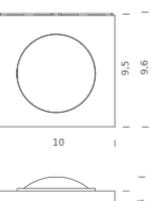

### **LAMPING**

Source LED board

Total power 2x6W

Emission up+down

Switching dimmable TRIAC

Switching dimmable TR
Tension 230V
Color temperature 2700K
Luminous flux 2x380Im
Typ CRI 85

Energy class A+

Dimensions 10x9,65x3,42 Materials aluminium

Notes available also in 120V. Suggested dimmer: TECNEL

Structure

TE7636 (dimming range: from ~45% to 100%)

Net lamp weight 0,6 kg