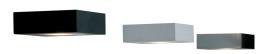

## FIX

Wall LED lamp in die-cast aluminium available in different finishes: painted white, black and gold, burnished gold. Available with double Up & Down emission. Dimmable TRIAC.

### **DOUBLE EMISSION**