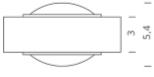

### LAMPING

Source LED Board
Total power 2x6W
Emission up+down
Switching Dimmable TRIAC

Tension 230V
Color temperature 2700K
Luminous flux 2x524lm
Typ CRI 85
Energy class A+

Dimensions 10x9,65x5,4 Materials aluminium

Notes available also in 120V. Suggested dimmer: TECNEL TE7636 (dimming range: from ~45% to 100%)