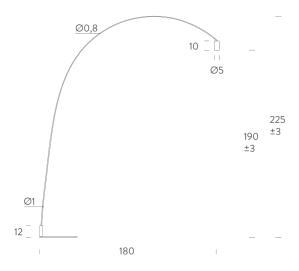

Notes cable length 3,5m, dimmer on cable, accessory honeycomb

included

Net lamp weight 8 kg

Codes Structure

FOX LN2 21 matte black painted

**PACKAGE** 

Package 01 Dimension: Lamp 180x62x10 cm
Package 02 Dimension: Base 38x38x4 cm