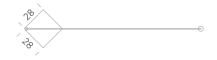

## LAMPING

Source LED Total power 15W

Emission orientable 60°

Switching dimmable

Tension 110/240V

Color temperature 2700K

Luminous flux 839Im

Typ CRI 90