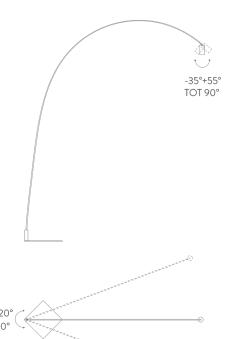

## LAMPING

Source LED Total power 15W

Emission orientable 60°

Switching dimmable

Tension 110/240V

Color temperature 2700K

Luminous flux 839Im

Typ CRI 90