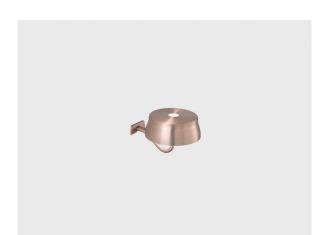

## SISTER LIGHT

WALL

## LED dimmable IP65 III C E

Sister Light wall lamp is a battery-operated portable and rechargeable lamp. It is equipped with an electronic control system monitors the remaining autonomy and ensures constant luminous flux until the battery runs out. A customisable multifunctional touch control menu allows you to adjust the light colour temperature to 2700-3350-4000K (dynamic white) and to set or exclude the 4-step dimmer function. The top of the lamp, magnetized on the stem (convertible to mechanical fixing), can be detached to become an emergency light.