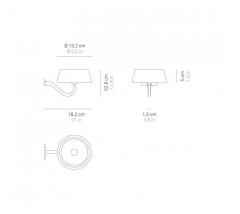

| CODE                             | COLOR           |                                   |  |
|----------------------------------|-----------------|-----------------------------------|--|
| LD0308R3                         | Anodized copper |                                   |  |
| LD0308V3                         | Anodized green  |                                   |  |
| DIMENSIONS AND HOLES             |                 |                                   |  |
|                                  |                 |                                   |  |
| Dimensions                       |                 | 18 - h 9,8 cm / 7 - h 3,9 in      |  |
|                                  |                 |                                   |  |
| ILLUMINOTECHNICAL SPECIFICATIONS |                 |                                   |  |
| Source                           |                 | LED                               |  |
| Туре                             |                 | SMD                               |  |
| Power LED                        |                 | 3W                                |  |
| Lumen lamp                       |                 | 250 lm - 260 lm - 270 lm          |  |
| Colour temper                    | aturr           | 2700K - 3350K - 4000K             |  |
| CRI                              |                 | 90                                |  |
| Dimmer                           |                 | dimmer a 4 step (100%-60%-30%-6%) |  |
| Lamp life                        |                 | about 450 refills                 |  |
|                                  |                 |                                   |  |