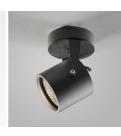

## CITY Design: Marie Holsting

Design: Marie Holsting

## CITY

| Art. name | City 1        | City 2        |
|-----------|---------------|---------------|
| Art. no.  | 257400        | 257402        |
| EAN       | 5711389574000 | 5711389574024 |
| RAL black | 9005          | 9005          |
| Material  | Aluminium     | Aluminium     |
|           |               |               |