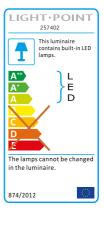

|             | LIGHT • POINT<br>257400                     |
|-------------|---------------------------------------------|
| <b>&gt;</b> | This luminaire contains built-in LED lamps. |
|             | L E D D The lamps cannot be changed         |
|             | in the luminaire.                           |
|             | 874/2012                                    |