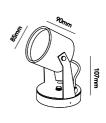

## CITY

| Art. name | City 1        | City 2        |
|-----------|---------------|---------------|
| Art. no.  | 257400        | 257402        |
| EAN       | 5711389574000 | 5711389574024 |
| RAL black | 9005          | 9005          |
| Material  | Aluminium     | Aluminium     |
|           |               |               |

| Art. name           | City 1  | City 1  |
|---------------------|---------|---------|
|                     | City 1  | City 1  |
| Light source        | Lumens  | Lumens  |
| Lifetime            | 50.000  | 50.000  |
| No. of light source | 1       | 1       |
| Electronic gear     | N/A     | N/A     |
| Driver watt         | N/A     | N/A     |
| Light source watt   | 6       | 10      |
| System watt         | 6       | 10      |
| Voltage             | 220-240 | 220-240 |
| Dimmable            | Yes     | Yes     |
| Lumen output        | 540     | 900     |
| Lumen pr. watt      | 90      | 90      |
| Flux                | N/A     | N/A     |
| CCT (K)             | 3000    | 3000    |
| RA/CRI              | ≥ 90    | ≥ 90    |
| Mac Adam            | 3       | 3       |
| Light Distribution  | N/A     | N/A     |
| Beaming angle       | N/A     | N/A     |
| Tilt angle          | N/A     | N/A     |
| Cut out mm.         | N/A     | N/A     |
| Rotation            | N/A     | N/A     |
| Looping             | No      | No      |