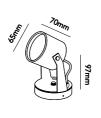

## CITY

| Art. name | City 1        | City 2        |
|-----------|---------------|---------------|
| Art. no.  | 257400        | 257402        |
| EAN       | 5711389574000 | 5711389574024 |
| RAL black | 9005          | 9005          |
| Material  | Aluminium     | Aluminium     |
|           |               |               |

| Art. name           | City 1  | City 1  |
|---------------------|---------|---------|
|                     | City 1  | City 1  |
| Light source        | Lumens  | Lumens  |
| Lifetime            | 50.000  | 50.000  |
| No. of light source | 1       | 1       |
| Electronic gear     | N/A     | N/A     |
| Driver watt         | N/A     | N/A     |
| Light source watt   | 6       | 10      |
| System watt         | 6       | 10      |
| Voltage             | 220-240 | 220-240 |
| Dimmable            | Yes     | Yes     |
| Lumen output        | 540     | 900     |
| Lumen pr. watt      | 90      | 90      |
| Flux                | N/A     | N/A     |
| CCT (K)             | 3000    | 3000    |
| RA/CRI              | ≥ 90    | ≥ 90    |
| Mac Adam            | 3       | 3       |
| Light Distribution  | N/A     | N/A     |
| Beaming angle       | N/A     | N/A     |
| Tilt angle          | N/A     | N/A     |
| Cut out mm.         | N/A     | N/A     |
| Rotation            | N/A     | N/A     |
| Looping             | No      | No      |