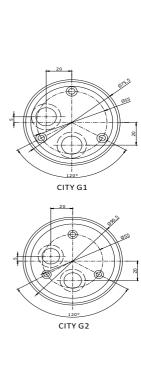

## CITY Design: Marie Holsting

Design: Marie Holsting

## CITY

| Art. name | City 1        | City 2        |
|-----------|---------------|---------------|
| Art. no.  | 257400        | 257402        |
| EAN       | 5711389574000 | 5711389574024 |
| RAL black | 9005          | 9005          |
| Material  | Aluminium     | Aluminium     |
|           |               |               |

| Art. name           | City 1  | City 1  |
|---------------------|---------|---------|
|                     | City 1  | City 1  |
| Light source        | Lumens  | Lumens  |
| Lifetime            | 50.000  | 50.000  |
| No. of light source | 1       | 1       |
| Electronic gear     | N/A     | N/A     |
| Driver watt         | N/A     | N/A     |
| Light source watt   | 6       | 10      |
| System watt         | 6       | 10      |
| Voltage             | 220-240 | 220-240 |
| Dimmable            | Yes     | Yes     |
| Lumen output        | 540     | 900     |
| Lumen pr. watt      | 90      | 90      |
| Flux                | N/A     | N/A     |
| CCT (K)             | 3000    | 3000    |
| RA/CRI              | ≥ 90    | ≥ 90    |
| Mac Adam            | 3       | 3       |
| Light Distribution  | N/A     | N/A     |
| Beaming angle       | N/A     | N/A     |
| Tilt angle          | N/A     | N/A     |
| Cut out mm.         | N/A     | N/A     |
| Rotation            | N/A     | N/A     |
| Looping             | No      | No      |