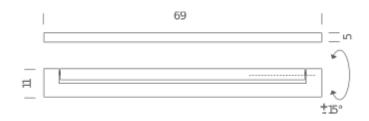

### **LAMPING**

Source LED board
Total power 2x16W
Emission double

Switching dimmable, DALI/push, mono switch

Tension 230V Color temperature 3000K

Luminous flux 3600lm (source luminous flux)

Typ CRI 85
Energy class A+
IP class 40

Materials aluminium + PMMA

Notes orientable, anthracite RAL7016, champagne RAL9007

Net lamp weight 3,5 kg

#### Codes Structure/Diffuser

ARA LWW 32 white/white
ARA LWL 32 white/polished
ARA LXL 32 anthracite/polished
ARA LDL 32 champagne/polished

**PACKAGE** 

Package 01 Dimension: 80x30x19 cm / Gross weight: 4,5 kg