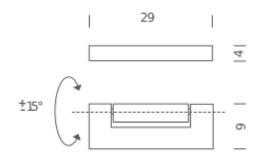

#### Codes Structure/Diffuser

ARA LWW 35 white/white
ARA LWL 35 white/polished
ARA LXL 35 anthracite/polished
ARA LDL 35 champagne/polished