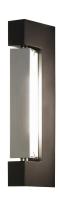

# **ARA WALL**

Ilaria Marelli

Family of floor and wall lamps, with fluorescent, LED and halogen sources depending on the version.

It is composed by two elements in extruded aluminium: depending on versions, structure is painted in white, anthracite and champagne, while the rotating illuminated structure can be glossy anodized or painted matte white.

The LED or halogen uplight source is integrated in the upper part of the structure and it creates a widespread light, while a fluorescent or LED source is integrated in the main structure for a widespread and adjustable light.

Materials aluminium + PMMA

Notes orientable, anthracite RAL7016, champagne RAL9007

Net lamp weight 3,5 kg

Materials aluminium + PMMA

Notes orientable diffuser, anthracite RAL7016, champagne

RAL9007

Net lamp weight 1 kg