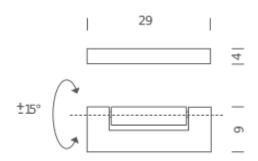

#### **LAMPING**

Source LED board
Total power 2x8W
Emission double
Switching mono switch
Tension 110/230V
Color temperature 3000K

Luminous flux 1300lm (source luminous flux)

Typ CRI 85
Energy class A+
IP class 40

Materials aluminium + PMMA

Notes orientable diffuser, anthracite RAL7016, champagne

RAL9007

Net lamp weight 1 kg

#### Codes Structure/Diffuser

ARA LWW 35 white/white
ARA LWL 35 white/polished
ARA LXL 35 anthracite/polished
ARA LDL 35 champagne/polished

#### **PACKAGE**

Package 01 Dimension: 18x38x12 cm / Gross weight: 1,5 kg